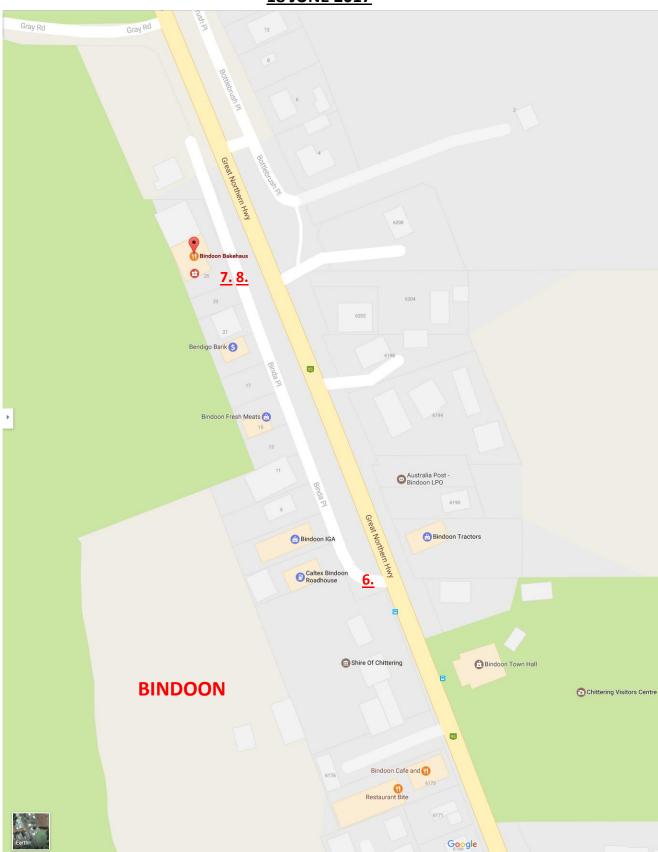

|      | RAAF Base Pearce O                                           |
| <u>6.</u> | 4     | 49.9 km<br>Turn left onto Binda Pl<br>Destination will be on the left                                                        |      |                                                              |
|           |       | 250 m                                                                                                                        |      | Walyunga<br>National Park                                    |
|           |       | <b>doon Bakehaus</b><br>inda Pl, Bindoon WA 6502                                                                             |      | The Vinis<br>Elenbrook<br>Menure Re<br>Menure Re<br>Menure S |