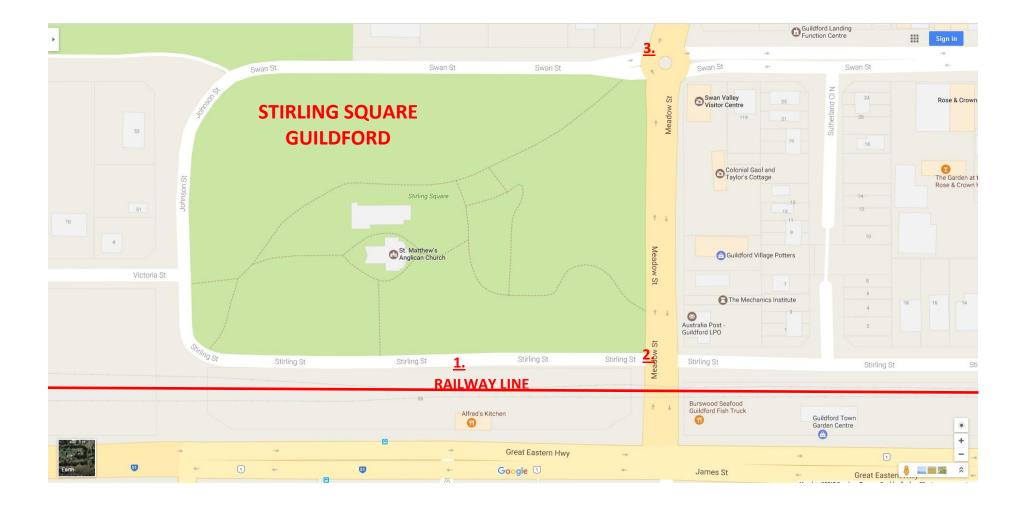

|           |       | IUJUNE                                                                                                                       |      |                                                              |
|-----------|-------|------------------------------------------------------------------------------------------------------------------------------|------|--------------------------------------------------------------|
|           | ÷     | from Stirling Square, Guildford WA 6055<br>to Bindoon Bakehaus, 27 Binda Pl, Bindoon WA 6                                    | 502  | Bindoon Bakehaus                                             |
|           | via N | min (65.3 km) 🛃 <<br>National Highway 95<br>est route, the usual traffic