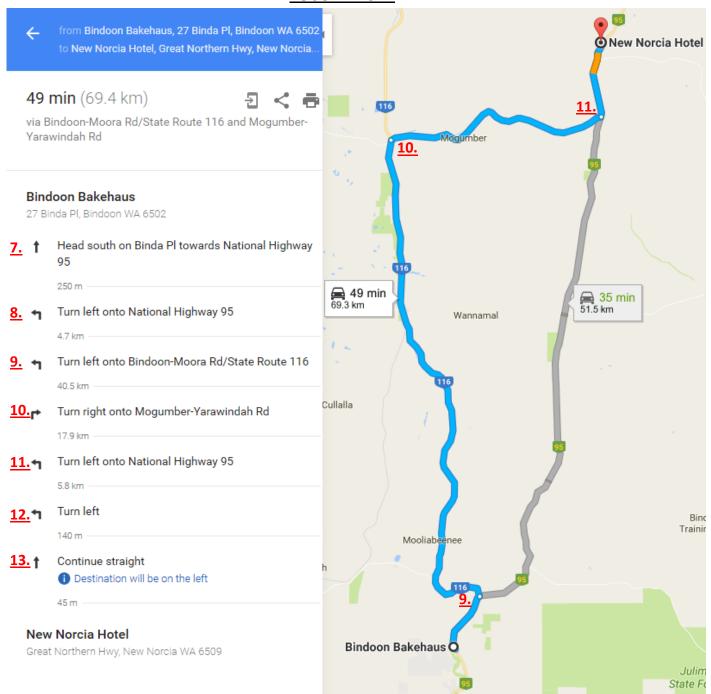

|           |       | IUJUNE                                                                                                                       |      |                                                              |
|-----------|-------|------------------------------------------------------------------------------------------------------------------------------|------|--------------------------------------------------------------|
|           | ÷     | from Stirling Square, Guildford WA 6055<br>to Bindoon Bakehaus, 27 Binda Pl, Bindoon WA 6                                    | 502  | Bindoon Bakehaus                                             |
|           | via N | min (65.3 km) 🛃 <<br>National Highway 95<br>est route, the usual traffic                                                     | ē    | Brera                                                        |
|           |       | ling Square<br>Iford WA 6055                                                                                                 |      | Chitering                                                    |
| <u>1.</u> | t     | Head east on Stirling St.                                                                                                    |      |                                                              |
| <u>2.</u> | 4     | Turn left onto Meadow St.                                                                                                    |      | Lover                                                        |
| <u>3.</u> | Ŷ     | At the roundabout, take the 2nd exit onto Mead<br>St/W Swan Rd/State Route 52<br>Continue to follow W Swan Rd/State Route 52 |      | Maches Matheat Ra Matheat Ra                                 |
| <u>4.</u> | Ŷ     | 12.2 km<br>At the roundabout, take the 2nd exit and stay o<br>Swan Rd/State Route 52                                         | on W |                                                              |
|           |       | 2.9 km                                                                                                                       |      | ack Splash                                                   |
| <u>5.</u> | ٦     | Turn left onto National Highway 95                                                                                           |      | RAAF Base Pearce O                                           |
| <u>6.</u> | 4     | 49.9 km<br>Turn left onto Binda Pl<br>Destination will be on the left                                                        |      |                                                              |
|           |       | 250 m                                                                                                                        |      | Walyunga<br>National Park                                    |
|           |       | <b>doon Bakehaus</b><br>inda Pl, Bindoon WA 6502                                                                             |      | The Vinis<br>Elenbrook<br>Menure Re<br>Menure Re<br>Menure S |