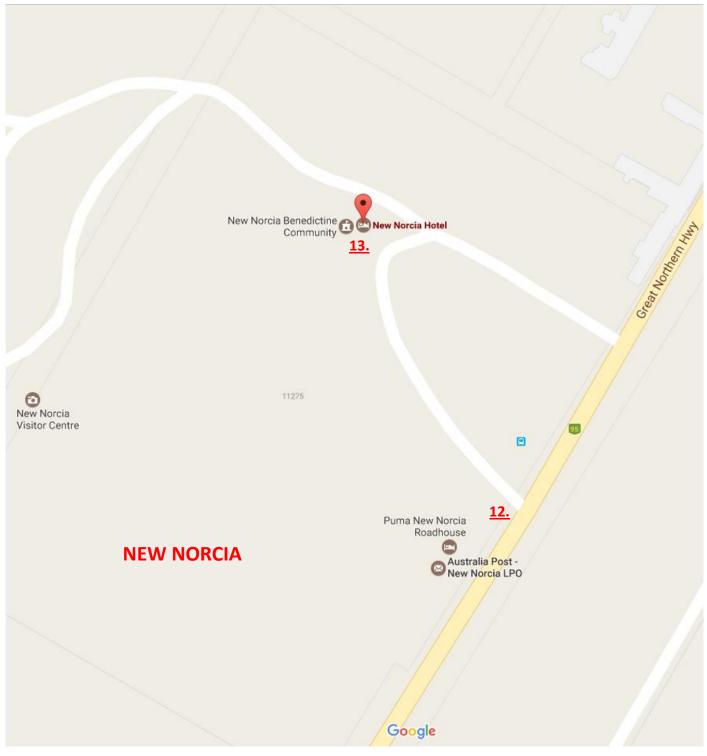

|      | RAAF Base Pearce O                                           |
| <u>6.</u> | 4     | 49.9 km<br>Turn left onto Binda Pl<br>Destination will be on the left                                                        |      |                                                              |
|           |       | 250 m                                                                                                                        |      | Walyunga<br>National Park                                    |
|           |       | <b>doon Bakehaus</b><br>inda Pl, Bindoon WA 6502                                                                             |      | The Vinis<br>Elenbrook<br>Menure Re<br>Menure Re<br>Menure S |